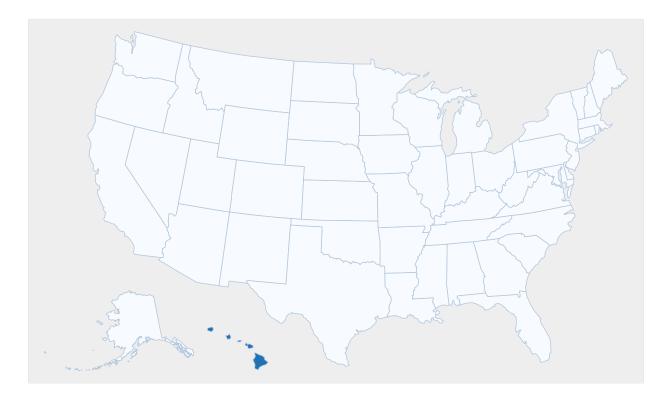

#### Location:

The highest number of mentions originated from **Hawaii**.

Hawaii had the most mentions per capita.

## Greybox Creative Location

**19** mentions were analyzed between February 1st at 12am and February 28th at 11pm which were either geotagged at a specific location or were associated with a particular location based on the person's bio. Most of the conversation (42%) originated from **Hawaii**.

#### Total Volume by State

Hawaii (8 mentions) posted the highest number of mentions in this time period.

#### Volume per Capita

Hawaii (8 mentions) had the highest number of people per capita posting during this time period.