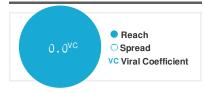

#### Viral Coefficient:

Original mentions had a potential of reaching **782** people between February 1st and February 28th.

In the same timeframe, those mentions spread to  ${\bf 0}$  additional people via Re-Tweets and Shares.

Viral Coefficient

Mentions during this time period were not very viral.

## Greybox Creative Volume

Between February 1st at 12am and February 28th at 11pm there were **48** mentions. **47** of these were original mentions reaching a potential audience of **782**. Of these 48, 0 were reshared.

In the same timeframe, those mentions spread to  ${\bf 0}$  additional people via Re-Tweets and Shares.

Viral Coefficient Mentions during this time period were not very viral.