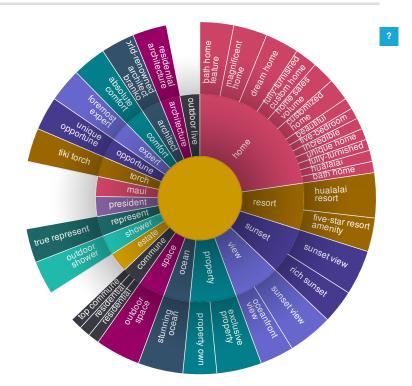

## **Greybox Creative** Conversations

There were 255 mentions across 97 major categories from February 1st at 12am and February 28th at 11pm of which 20 were unique mentions.

#### Word Burst

| 8.6% | 22 mentions shared "home"    |
|------|------------------------------|
| 3.1% | 8 mentions shared "view"     |
| 3.1% | 8 mentions shared "resort"   |
| 2.8% | 7 mentions shared "sunset"   |
| 2.8% | 7 mentions shared "property" |
| 2.0% | 5 mentions shared "dine"     |

#### Trending Hashtags

| Hashtag           | Occurrences |
|-------------------|-------------|
| #luxuryrealestate | 7           |
| #luxuryhomes      | 5           |
| #luxuryhome       | 2           |
| #luxurylifestyle  | 2           |
| #kohalacoast      | 2           |
| #realestate       | 1           |
| #luxury           | 1           |
| #luxurbigisland   | 1           |
| #koholamountain   | 1           |

#### **Trending Keywords**

| Keyword               | Occurrences |
|-----------------------|-------------|
| harold clarke         | 5           |
| watch                 | 2           |
| more information      | 2           |
| email                 | 2           |
| contact               | 2           |
| call                  | 2           |
| where modern resort   | 1           |
| timeless elegance     | 1           |
| casual sophistication | 1           |
|                       |             |