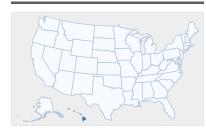

#### Location:

The highest number of mentions originated from **Hawaii**.

Hawaii had the most mentions per capita.

## Greybox Creative Location

**19** mentions were analyzed between February 1st at 12am and February 28th at 11pm which were either geotagged at a specific location or were associated with a particular location based on the person's bio. Most of the conversation (42%) originated from **Hawaii**.

#### Total Volume by State

Hawaii (8 mentions) posted the highest number of mentions in this time period.

#### Volume per Capita

Hawaii (8 mentions) had the highest number of people per capita posting during this time period.