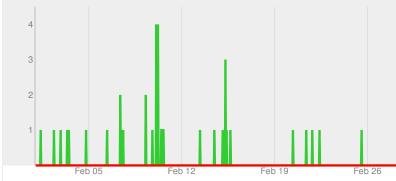

## Greybox Creative Sentiment

Of **48** mentions analyzed between February 1st at 12am and February 28th at 11pm, approximately **40** mentions (83%) were positive, and **0** mentions (< 1%) were negative. 8 mentions (17%) were classified as neutral, or not very emotional in either direction. The most frequently used positive emotions were **listing courtesy**, **stunning**, **comfort**, **integrity** and **inspiring article**. The most frequently used negative emotions were .

#### Sentiment Timeline

The biggest sentiment gap occurred on February 10th at 2:00am when the positive sentiment reached **100%** (4 mentions), and the negative was **< 1%** (0 mentions). On Friday the 10th of February at 2am, there was a spike of **4** positive mentions.

# < 1% Negative Mentions 17%

**Neutral Mentions** 

83%

**Positive Mentions** 

There were no spikes in negative mentions during this report period.

The lists to the right show the people who are using positive keywords and negative keywords in posts about your brand, along with the number of people that follow them, and the number of mentions they shared between February 1st and February 28th.