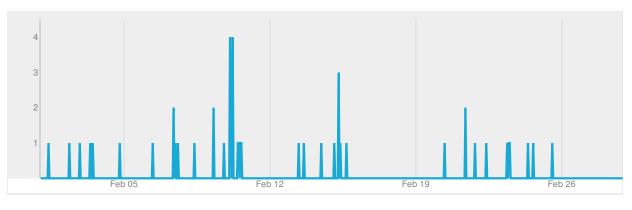

#### Influencers:

4 3 2 1 Feb 05 Feb 12 Feb 19 Feb 26

83% Positive Peak: 4 mentions on February 10th at 2am.

< 1% Negative Peak: 0 mentions on February 1st at 12am.

## 48 Total Mentions

On Friday the 10th of February at 2am, there was a spike of 4 mentions.

#### Sentiment Timeline

The biggest sentiment gap occurred on February 10th at 2:00am when the positive sentiment reached **100%** (4 mentions), and the negative was **< 1%** (0 mentions). On Friday the 10th of February at 2am, there was a spike of **4** positive mentions.