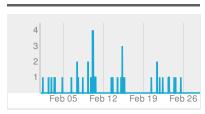

#### Volume:

There were **48** mentions between February 1st at 12am and February 28th at 11pm.

#### Influencers:

4 3 2 1 Feb 05 Feb 12 Feb 19 Feb 26

83% Positive Peak: 4 mentions on February 10th at 2am.

< 1% Negative Peak: 0 mentions on February 1st at 12am.

## 48 Total Mentions

On Friday the 10th of February at 2am, there was a spike of 4 mentions.

#### Sentiment Timeline

The biggest sentiment gap occurred on February 10th at 2:00am when the positive sentiment reached **100%** (4 mentions), and the negative was **< 1%** (0 mentions). On Friday the 10th of February at 2am, there was a spike of **4** positive mentions.