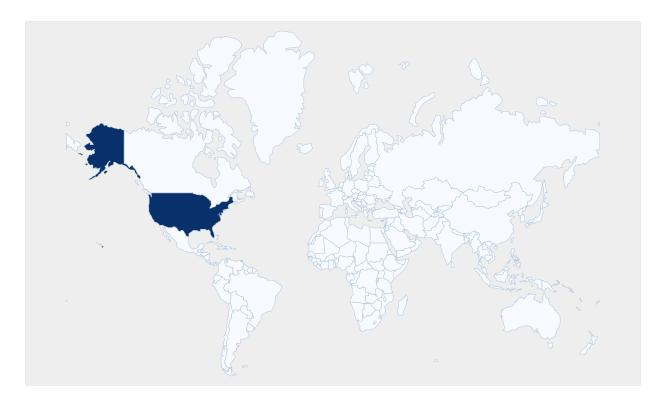

## Greybox Creative Location

**19** mentions were analyzed between February 1st at 12am and February 28th at 11pm which were either geotagged at a specific location or were associated with a particular location based on the person's bio. Most of the conversation (42%) originated from **Hawaii**.

#### Total Volume by State

Hawaii (8 mentions) posted the highest number of mentions in this time period.

## Greybox Creative Location (World)

**19** mentions were analyzed between February 1st at 12am and February 28th at 11pm which were either geotagged at a specific location or were associated with a particular location based on the person's bio. Most of the conversation (100%) originated from **United States**.

#### **Total Volume by Country**

**United States** (19 mentions) posted the highest number of mentions.

#### Volume per Capita

**United States** (19 mentions) had the highest number of people per capita posting during this time period.