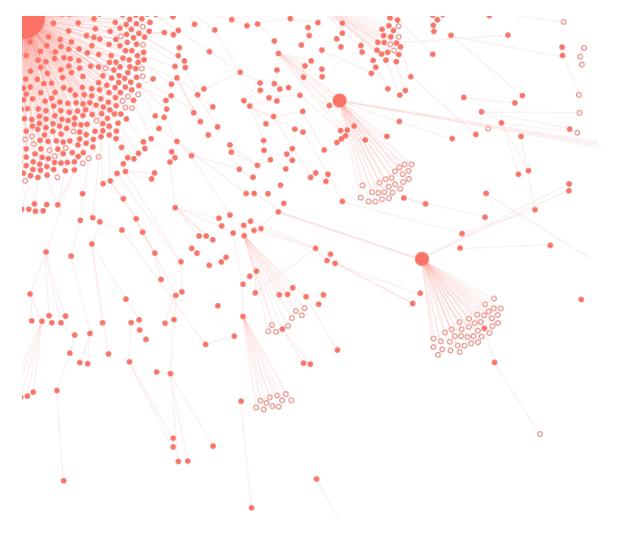

The most active author, Luxury Big Island posted 5 times during the same period.

## Greybox Creative Mentions